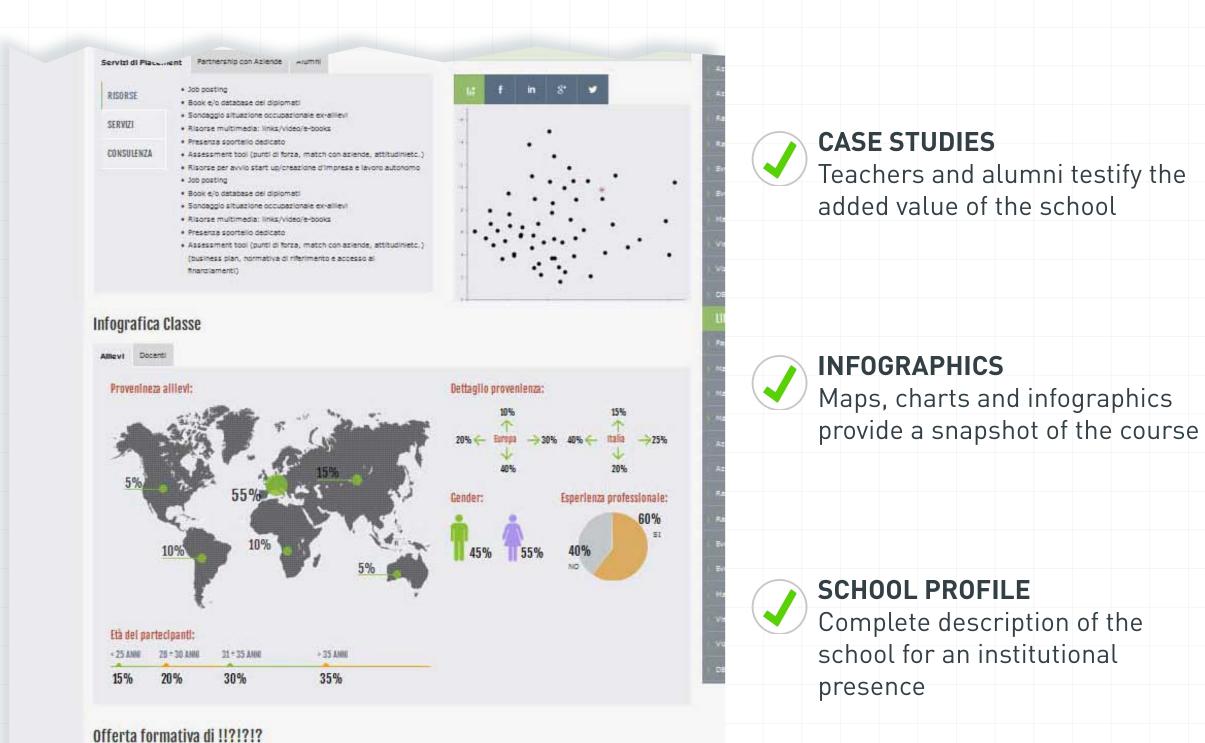

#### Gerardo Ferrari

DIRECTOR OF COMMUNICATIONS, PUBLIC RELATIONS AND PROMOTIONAL ACTIVITIES - UNIVERSITÀ CATTOLICA DEL SACRO CUORE

FEATURES

**DETAILED INFORMATION** About study plan, internationalization, admission process

### **FOCUS ON PLACEMENT**

Support activities, partner companies for internships, community

#### **SPECIAL CONTENTS**

Video, Podcast and Photogallery for a complete overview

**EVENTS AND SOCIAL** Stream from main social

networks and info about opendays